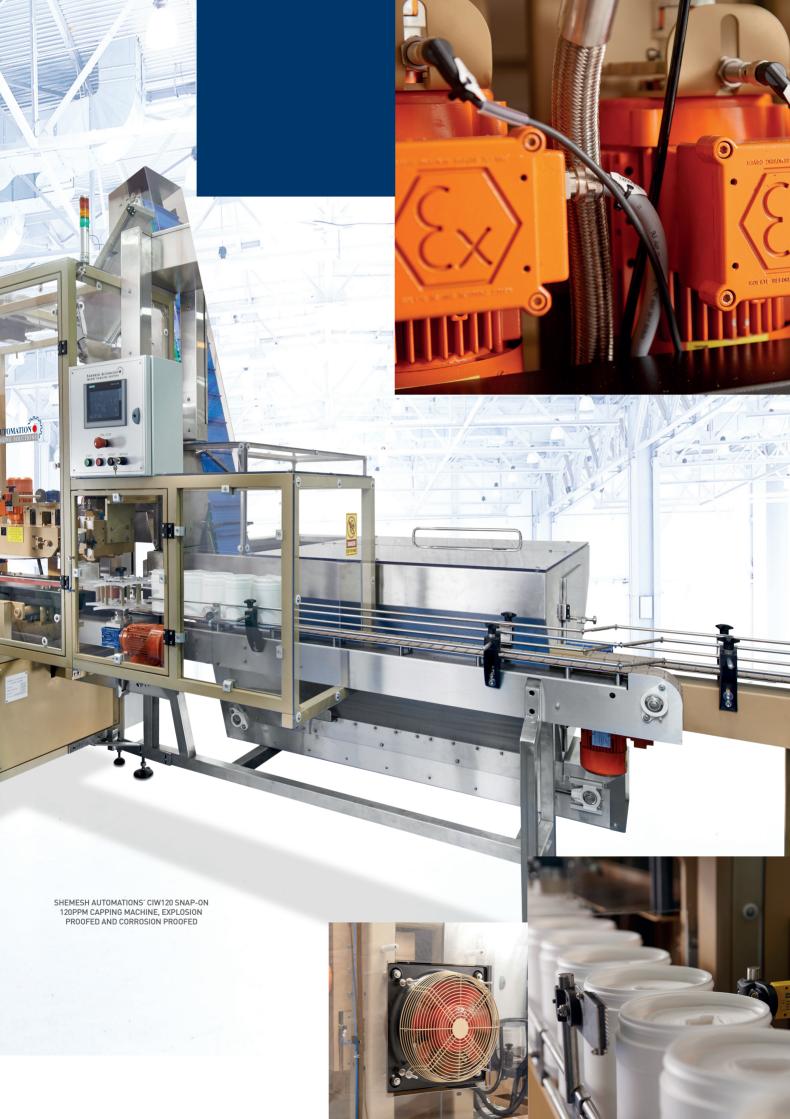

Explosion Proofed & Corrosion Proofed

# **Explosion Proofed & Corrosion Proofed**

Corrosive or alcohol-based solutions dictate that your equipment is duly fitted to professionally handle these delicate environments. Years of experience in the field made it possible for us to tailor you the exact protection so your production is safe and stable while your people and equipment are well protected keeping your facility at the top of the range.

All of our machines are constructed using SST 304/316L, and are available with anti corrosive proprietary coating. As well as the machine base, all vital parts such as nozzles and pumps are also specially treated.