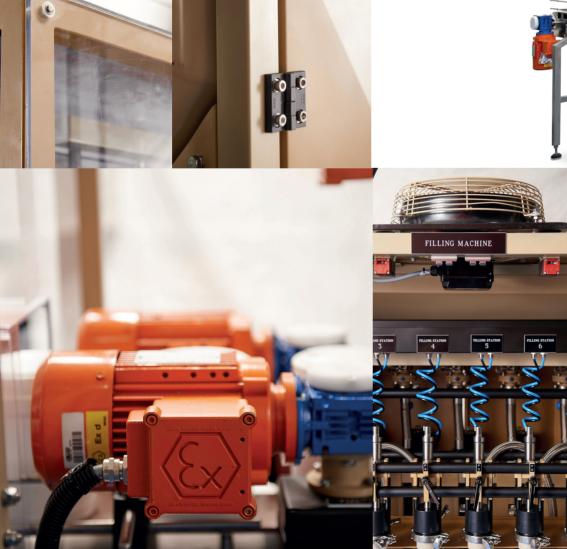

Explosion Proofed & Corrosion Proofed

# **Explosion Proofed & Corrosion Proofed**

Corrosive or alcohol-based solutions dictate that your equipment is duly fitted to professionally handle these delicate environments. Years of experience in the field made it possible for us to tailor you the exact protection so your production is safe and stable while your people and equipment are well protected keeping your facility at the top of the range.

All of our machines are constructed using SST 304/316L, and are available with anti corrosive proprietary coating. As well as the machine base, all vital parts such as nozzles and pumps are also specially treated.