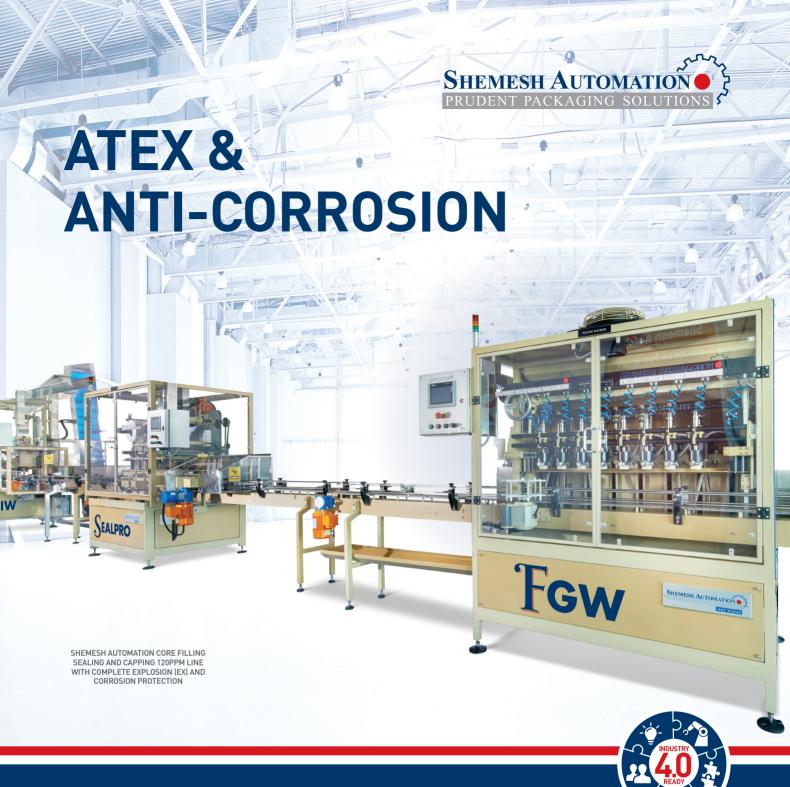

Explosion Proofed & Corrosion Proofed

# **Explosion Proofed & Corrosion Proofed**

Corrosive or alcohol-based solutions dictate that your equipment is duly fitted to professionally handle these delicate environments. Years of experience in the field made it possible for us to tailor you the exact protection so your production is safe and stable while your people and equipment are well protected keeping your facility at the top of the range.

All of our machines are constructed using SST 304/316L, and are available with anti corrosive proprietary coating. As well as the machine base, all vital parts such as nozzles and pumps are also specially treated.