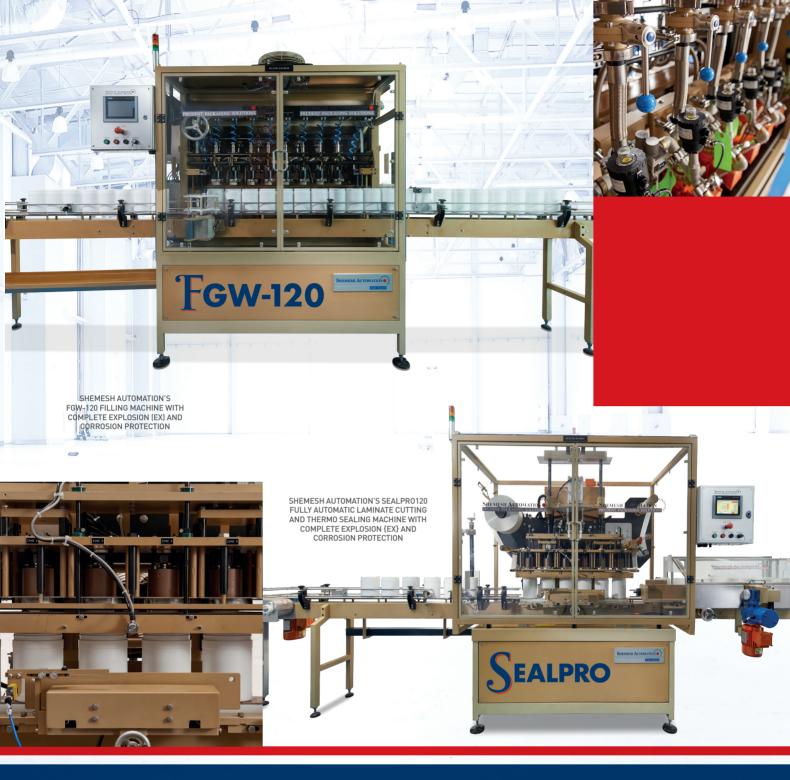

Explosion Proofed & Corrosion Proofed

# **Explosion Proofed & Corrosion Proofed**

Corrosive or alcohol-based solutions dictate that your equipment is duly fitted to professionally handle these delicate environments. Years of experience in the field made it possible for us to tailor you the exact protection so your production is safe and stable while your people and equipment are well protected keeping your facility at the top of the range.

All of our machines are constructed using SST 304/316L, and are available with anti corrosive proprietary coating. As well as the machine base, all vital parts such as nozzles and pumps are also specially treated.