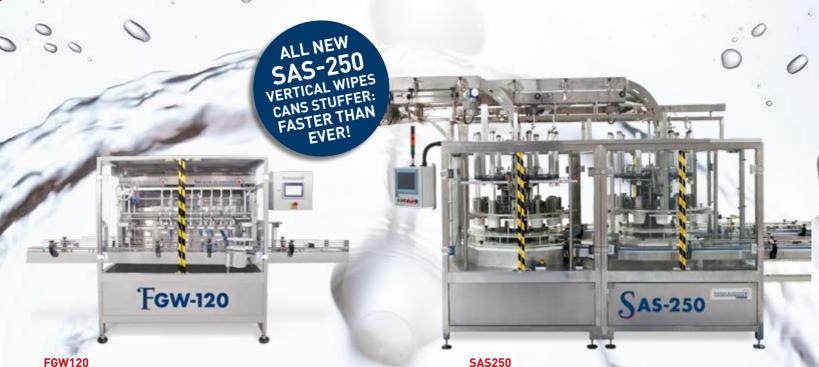

- FEEDERS
- WIPES CANISTER LOADERS
- LIQUID FILLERS
- SEALERS
- CAPPERS

Our all-new stellar SAS250 is the fastest proven vertical

round wipes cans loader on the market.

- LABELERS
- FORM, FILL & SEAL CASE PACKERS
- FULL QUALITY CONTROL